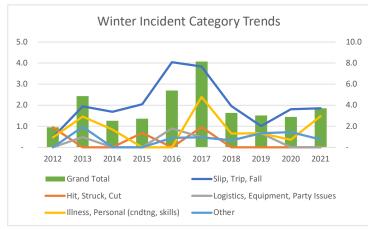

|                                    |      |      |      |      |      |      |      |      |      |      | Grand |
|------------------------------------|------|------|------|------|------|------|------|------|------|------|-------|
| Winter Category Rates              | 2012 | 2013 | 2014 | 2015 | 2016 | 2017 | 2018 | 2019 | 2020 | 2021 | Total |
| Slip, Trip, Fall                   | 0.5  | 1.9  | 1.7  | 2.0  | 4.0  | 3.8  | 2.0  | 1.0  | 1.8  | 1.9  | 2.2   |
| Hit, Struck, Cut                   | 0.9  | -    | -    | 0.7  | -    | 1.0  | -    | -    | -    | -    | 0.2   |
| Logistics, Equipment, Party Issues | -    | 0.5  | -    | -    | 0.9  | 0.5  | 0.3  | 0.7  | -    | -    | 0.4   |
| Illness, Personal (cndtng, skills) | 0.5  | 1.5  | 0.8  | -    | -    | 2.4  | 0.7  | 0.7  | 0.4  | 1.5  | 0.8   |
| Other                              | -    | 1.0  | -    | -    | 0.4  | 0.5  | 0.3  | 0.7  | 0.7  | 0.4  | 0.5   |
| Grand Total                        | 1.9  | 4.9  | 2.5  | 2.7  | 5.4  | 8.1  | 3.3  | 3.0  | 2.9  | 3.7  | 4.2   |