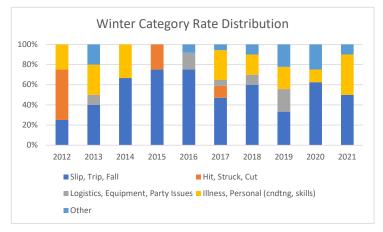

|                                    |      |      |      |      |      |      |      |      |      |      | Grand |
|------------------------------------|------|------|------|------|------|------|------|------|------|------|-------|
| Winter Category Rates              | 2012 | 2013 | 2014 | 2015 | 2016 | 2017 | 2018 | 2019 | 2020 | 2021 | Total |
| Slip, Trip, Fall                   | 0.5  | 1.9  | 1.7  | 2.0  | 4.0  | 3.8  | 2.0  | 1.0  | 1.8  | 1.9  | 2.2   |
| Hit, Struck, Cut                   | 0.9  | -    | -    | 0.7  | -    | 1.0  | -    | -    | -    | -    | 0.2   |
| Logistics, Equipment, Party Issues | -    | 0.5  | -    | -    | 0.9  | 0.5  | 0.3  | 0.7  | -    | -    | 0.4   |
| Illness, Personal (cndtng, skills) | 0.5  | 1.5  | 0.8  | -    | -    | 2.4  | 0.7  | 0.7  | 0.4  | 1.5  | 0.8   |
| Other                              | -    | 1.0  | -    | -    | 0.4  | 0.5  | 0.3  | 0.7  | 0.7  | 0.4  | 0.5   |
| Grand Total                        | 1.9  | 4.9  | 2.5  | 2.7  | 5.4  | 8.1  | 3.3  | 3.0  | 2.9  | 3.7  | 4.2   |