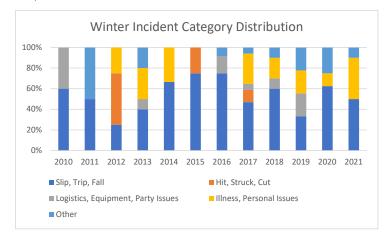

|                                    |       |       |       |       |       |       |       |       |       |       |       |       | Grand |
|------------------------------------|-------|-------|-------|-------|-------|-------|-------|-------|-------|-------|-------|-------|-------|
| Winter by Category                 | 2010  | 2011  | 2012  | 2013  | 2014  | 2015  | 2016  | 2017  | 2018  | 2019  | 2020  | 2021  | Total |
| Slip, Trip, Fall                   | 3     | 1     | 1     | 4     | 2     | 3     | 9     | 8     | 6     | 3     | 5     | 5     | 50    |
| Hit, Struck, Cut                   | 0     | 0     | 2     | 0     | 0     | 1     | 0     | 2     | 0     | 0     | 0     | 0     | 5     |
| Logistics, Equipment, Party Issues | 2     | 0     | 0     | 1     | 0     | 0     | 2     | 1     | 1     | 2     | 0     | 0     | 9     |
| Illness, Personal Issues           | 0     | 0     | 1     | 3     | 1     | 0     | 0     | 5     | 2     | 2     | 1     | 4     | 19    |
| Other                              | 0     | 1     | 0     | 2     | 0     | 0     | 1     | 1     | 1     | 2     | 2     | 1     | 11    |
| Grand Total                        | 5     | 2     | 4     | 10    | 3     | 4     | 12    | 17    | 10    | 9     | 8     | 10    | 94    |
| Slip, Trip, Fall %                 | 60.0% | 50.0% | 25.0% | 40.0% | 66.7% | 75.0% | 75.0% | 47.1% | 60.0% | 33.3% | 62.5% | 50.0% | 53.2% |
| Hit, Struck, Cut %                 | 0.0%  | 0.0%  | 50.0% | 0.0%  | 0.0%  | 25.0% | 0.0%  | 11.8% | 0.0%  | 0.0%  | 0.0%  | 0.0%  | 5.3%  |
| Logistics, Eqpmt, Party Issues %   | 40.0% | 0.0%  | 0.0%  | 10.0% | 0.0%  | 0.0%  | 16.7% | 5.9%  | 10.0% | 22.2% | 0.0%  | 0.0%  | 9.6%  |
| Illness, Personal Issues %         | 0.0%  | 0.0%  | 25.0% | 30.0% | 33.3% | 0.0%  | 0.0%  | 29.4% | 20.0% | 22.2% | 12.5% | 40.0% | 20.2% |