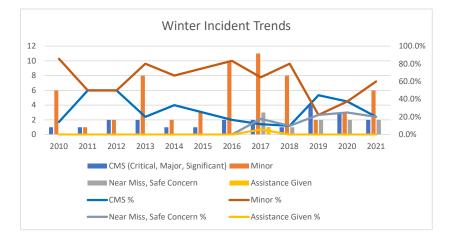

| Winter Incidents                   | 2010    | 2011   | 2012   | 2012   | 2014   | 2015   | 2016   | 2017   | 2010   | 2010   | 2020   | 2021   | Grand  |
|------------------------------------|---------|--------|--------|--------|--------|--------|--------|--------|--------|--------|--------|--------|--------|
| winter incidents                   | 2010    | 2011   | 2012   | 2013   | 2014   | 2015   | 2016   | 2017   | 2018   | 2019   | 2020   | 2021   | Total  |
| CMS (Critical, Major, Significant) | 1       | 1      | 2      | 2      | 1      | 1      | 2      | 2      | 1      | 4      | 3      | 2      | 22     |
| Minor                              | 6       | 1      | 2      | 8      | 2      | 3      | 10     | 11     | 8      | 2      | 3      | 6      | 62     |
| Near Miss, Safe Concern            | 0       | 0      | 0      | 0      | 0      | 0      | 0      | 3      | 1      | 2      | 2      | 2      | 10     |
| Assistance Given                   | 0       | 0      | 0      | 0      | 0      | 0      | 0      | 1      | 0      | 0      | 0      | 0      | 1      |
| Information, Other                 | 0       | 0      | 0      | 0      | 0      | 0      | 0      | 0      | 0      | 1      | 0      | 0      | 1      |
| Total                              | 7       | 2      | 4      | 10     | 3      | 4      | 12     | 17     | 10     | 9      | 8      | 10     | 96     |
| CNAS 0/                            | 4.4.20/ | 50.00/ | E0 00/ | 22.00/ | 22.20/ | 25.00/ | 46.70/ | 44.00/ | 40.00/ | 44.40/ | 27.50/ | 20.00/ | 22.00/ |
| CMS %                              | 14.3%   | 50.0%  | 50.0%  | 20.0%  | 33.3%  | 25.0%  | 16.7%  | 11.8%  | 10.0%  | 44.4%  | 37.5%  | 20.0%  | 22.9%  |
| Minor %                            | 85.7%   | 50.0%  | 50.0%  | 80.0%  | 66.7%  | 75.0%  | 83.3%  | 64.7%  | 80.0%  | 22.2%  | 37.5%  | 60.0%  | 64.6%  |
| Near Miss, Safe Concern %          | 0.0%    | 0.0%   | 0.0%   | 0.0%   | 0.0%   | 0.0%   | 0.0%   | 17.6%  | 10.0%  | 22.2%  | 25.0%  | 20.0%  | 10.4%  |
| Assistance Given %                 | 0.0%    | 0.0%   | 0.0%   | 0.0%   | 0.0%   | 0.0%   | 0.0%   | 5.9%   | 0.0%   | 0.0%   | 0.0%   | 0.0%   | 1.0%   |
| Information, Other %               | 0.0%    | 0.0%   | 0.0%   | 0.0%   | 0.0%   | 0.0%   | 0.0%   | 0.0%   | 0.0%   | 11.1%  | 0.0%   | 0.0%   | 1.0%   |