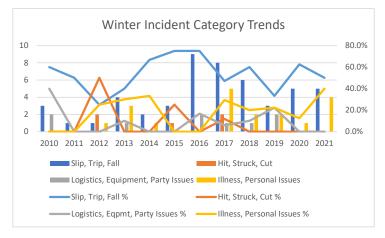

|                                    |       |       |       |       |       |       |       |       |       |       |       |       | Grand |
|------------------------------------|-------|-------|-------|-------|-------|-------|-------|-------|-------|-------|-------|-------|-------|
| Winter by Category                 | 2010  | 2011  | 2012  | 2013  | 2014  | 2015  | 2016  | 2017  | 2018  | 2019  | 2020  | 2021  | Total |
| Slip, Trip, Fall                   | 3     | 1     | 1     | 4     | 2     | 3     | 9     | 8     | 6     | 3     | 5     | 5     | 50    |
| Hit, Struck, Cut                   | 0     | 0     | 2     | 0     | 0     | 1     | 0     | 2     | 0     | 0     | 0     | 0     | 5     |
| Logistics, Equipment, Party Issues | 2     | 0     | 0     | 1     | 0     | 0     | 2     | 1     | 1     | 2     | 0     | 0     | 9     |
| Illness, Personal Issues           | 0     | 0     | 1     | 3     | 1     | 0     | 0     | 5     | 2     | 2     | 1     | 4     | 19    |
| Other                              | 0     | 1     | 0     | 2     | 0     | 0     | 1     | 1     | 1     | 2     | 2     | 1     | 11    |
| Grand Total                        | 5     | 2     | 4     | 10    | 3     | 4     | 12    | 17    | 10    | 9     | 8     | 10    | 94    |
| Slip, Trip, Fall %                 | 60.0% | 50.0% | 25.0% | 40.0% | 66.7% | 75.0% | 75.0% | 47.1% | 60.0% | 33.3% | 62.5% | 50.0% | 53.2% |
| Hit, Struck, Cut %                 | 0.0%  | 0.0%  | 50.0% | 0.0%  | 0.0%  | 25.0% | 0.0%  | 11.8% | 0.0%  | 0.0%  | 0.0%  | 0.0%  | 5.3%  |
| Logistics, Eqpmt, Party Issues %   | 40.0% | 0.0%  | 0.0%  | 10.0% | 0.0%  | 0.0%  | 16.7% | 5.9%  | 10.0% | 22.2% | 0.0%  | 0.0%  | 9.6%  |
| Illness, Personal Issues %         | 0.0%  | 0.0%  | 25.0% | 30.0% | 33.3% | 0.0%  | 0.0%  | 29.4% | 20.0% | 22.2% | 12.5% | 40.0% | 20.2% |

|                                    |      |      |      |      |      |      |      |      |      |      | Grand |
|------------------------------------|------|------|------|------|------|------|------|------|------|------|-------|
| Winter Category Rates              | 2012 | 2013 | 2014 | 2015 | 2016 | 2017 | 2018 | 2019 | 2020 | 2021 | Total |
| Slip, Trip, Fall                   | 0.5  | 1.9  | 1.7  | 2.0  | 4.0  | 3.8  | 2.0  | 1.0  | 1.8  | 1.9  | 2.2   |
| Hit, Struck, Cut                   | 0.9  | -    | -    | 0.7  | -    | 1.0  | -    | -    | -    | -    | 0.2   |
| Logistics, Equipment, Party Issues | -    | 0.5  | -    | -    | 0.9  | 0.5  | 0.3  | 0.7  | -    | -    | 0.4   |
| Illness, Personal (cndtng, skills) | 0.5  | 1.5  | 0.8  | -    | -    | 2.4  | 0.7  | 0.7  | 0.4  | 1.5  | 0.8   |
| Other                              | -    | 1.0  | -    | -    | 0.4  | 0.5  | 0.3  | 0.7  | 0.7  | 0.4  | 0.5   |
| Grand Total                        | 1.9  | 4.9  | 2.5  | 2.7  | 5.4  | 8.1  | 3.3  | 3.0  | 2.9  | 3.7  | 4.2   |