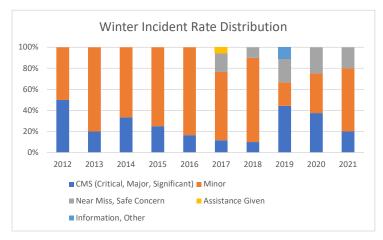

Total

|                                    |      |      |      |      |      |      |      |      |      |      | Grand |
|------------------------------------|------|------|------|------|------|------|------|------|------|------|-------|
| Winter Incident Rates              | 2012 | 2013 | 2014 | 2015 | 2016 | 2017 | 2018 | 2019 | 2020 | 2021 | Total |
| CMS (Critical, Major, Significant) | 0.9  | 1.0  | 0.8  | 0.7  | 0.9  | 1.0  | 0.3  | 1.3  | 1.1  | 0.7  | 1.0   |
| Minor                              | 0.9  | 3.9  | 1.7  | 2.0  | 4.5  | 5.3  | 2.6  | 0.7  | 1.1  | 2.2  | 2.8   |
| Near Miss, Safe Concern            | -    | -    | -    | -    | -    | 1.4  | 0.3  | 0.7  | 0.7  | 0.7  | 0.4   |
| Assistance Given                   | -    | -    | -    | -    | -    | 0.5  | -    | -    | -    | -    | 0.0   |
| Information, Other                 | -    | -    | -    | -    | -    | -    | -    | 0.3  | -    | -    | 0.0   |
| Total                              | 1.9  | 4.9  | 2.5  | 2.7  | 5.4  | 8.1  | 3.3  | 3.0  | 2.9  | 3.7  | 4.3   |