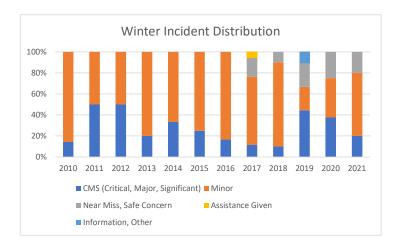

| Winter Incidents                   | 2010    | 2011   | 2012   | 2012   | 2014   | 2015   | 2016   | 2017   | 2010   | 2010   | 2020   | 2021   | Grand  |
|------------------------------------|---------|--------|--------|--------|--------|--------|--------|--------|--------|--------|--------|--------|--------|
| winter incidents                   | 2010    | 2011   | 2012   | 2013   | 2014   | 2015   | 2016   | 2017   | 2018   | 2019   | 2020   | 2021   | Total  |
| CMS (Critical, Major, Significant) | 1       | 1      | 2      | 2      | 1      | 1      | 2      | 2      | 1      | 4      | 3      | 2      | 22     |
| Minor                              | 6       | 1      | 2      | 8      | 2      | 3      | 10     | 11     | 8      | 2      | 3      | 6      | 62     |
| Near Miss, Safe Concern            | 0       | 0      | 0      | 0      | 0      | 0      | 0      | 3      | 1      | 2      | 2      | 2      | 10     |
| Assistance Given                   | 0       | 0      | 0      | 0      | 0      | 0      | 0      | 1      | 0      | 0      | 0      | 0      | 1      |
| Information, Other                 | 0       | 0      | 0      | 0      | 0      | 0      | 0      | 0      | 0      | 1      | 0      | 0      | 1      |
| Total                              | 7       | 2      | 4      | 10     | 3      | 4      | 12     | 17     | 10     | 9      | 8      | 10     | 96     |
| CNAS 0/                            | 4.4.20/ | 50.00/ | E0 00/ | 22.00/ | 22.20/ | 25.00/ | 46.70/ | 44.00/ | 40.00/ | 44.40/ | 27.50/ | 20.00/ | 22.00/ |
| CMS %                              | 14.3%   | 50.0%  | 50.0%  | 20.0%  | 33.3%  | 25.0%  | 16.7%  | 11.8%  | 10.0%  | 44.4%  | 37.5%  | 20.0%  | 22.9%  |
| Minor %                            | 85.7%   | 50.0%  | 50.0%  | 80.0%  | 66.7%  | 75.0%  | 83.3%  | 64.7%  | 80.0%  | 22.2%  | 37.5%  | 60.0%  | 64.6%  |
| Near Miss, Safe Concern %          | 0.0%    | 0.0%   | 0.0%   | 0.0%   | 0.0%   | 0.0%   | 0.0%   | 17.6%  | 10.0%  | 22.2%  | 25.0%  | 20.0%  | 10.4%  |
| Assistance Given %                 | 0.0%    | 0.0%   | 0.0%   | 0.0%   | 0.0%   | 0.0%   | 0.0%   | 5.9%   | 0.0%   | 0.0%   | 0.0%   | 0.0%   | 1.0%   |
| Information, Other %               | 0.0%    | 0.0%   | 0.0%   | 0.0%   | 0.0%   | 0.0%   | 0.0%   | 0.0%   | 0.0%   | 11.1%  | 0.0%   | 0.0%   | 1.0%   |