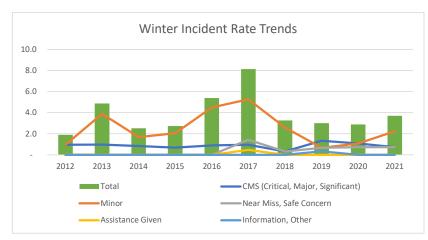

Total

|                                    |      |      |      |      |      |      |      |      |      |      | Grand |
|------------------------------------|------|------|------|------|------|------|------|------|------|------|-------|
| Winter Incident Rates              | 2012 | 2013 | 2014 | 2015 | 2016 | 2017 | 2018 | 2019 | 2020 | 2021 | Total |
| CMS (Critical, Major, Significant) | 0.9  | 1.0  | 0.8  | 0.7  | 0.9  | 1.0  | 0.3  | 1.3  | 1.1  | 0.7  | 1.0   |
| Minor                              | 0.9  | 3.9  | 1.7  | 2.0  | 4.5  | 5.3  | 2.6  | 0.7  | 1.1  | 2.2  | 2.8   |
| Near Miss, Safe Concern            | -    | -    | -    | -    | -    | 1.4  | 0.3  | 0.7  | 0.7  | 0.7  | 0.4   |
| Assistance Given                   | -    | -    | -    | -    | -    | 0.5  | -    | -    | -    | -    | 0.0   |
| Information, Other                 | -    | -    | -    | -    | -    | -    | -    | 0.3  | -    | -    | 0.0   |
| Total                              | 1.9  | 4.9  | 2.5  | 2.7  | 5.4  | 8.1  | 3.3  | 3.0  | 2.9  | 3.7  | 4.3   |